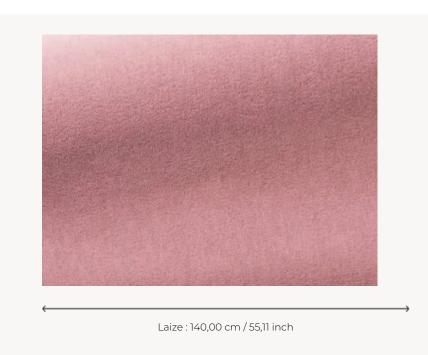

## F3212016 BOLD

India Mahdavi has created a collection for Pierre Frey that focuses on velvet, a favorite material invented in Kashmir and known as "swansdown"; it was first used in Iran and later imported to Europe. BOLD is a mohair velvet with an incomparable softness. A close-trimmed nap gives this beautiful plain fabric density and unique comfort.

## F3212016 - Sketch



## Pierre Frey

INFORMATION

воок

| PERFORMANCE    | High Rub Test                                                                                                                     |
|----------------|-----------------------------------------------------------------------------------------------------------------------------------|
| TYPE           | Plains - Velvets                                                                                                                  |
| ARTIST         | India Mahdavi                                                                                                                     |
| USE            | Intensive use                                                                                                                     |
| MARTIN