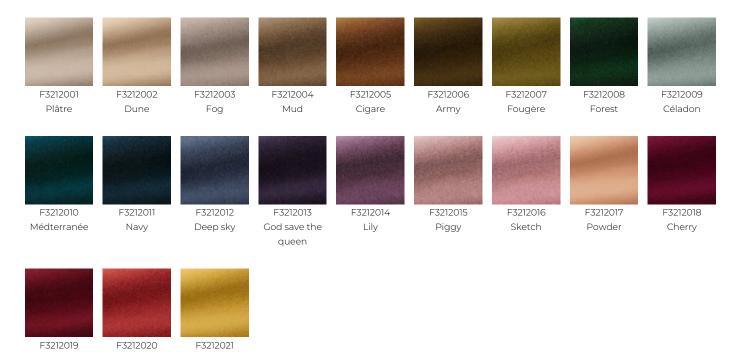

| WIDTH          | 140 cm / 55,11 inch                                                                                                               |
| WEIGHT         | 910 gr / ml                                                                                                                       |
| CARE           | $\times = \mathbb{D} \times$                                                                                                      |
| CERTIFICATIONS | EN1021-1-2<br>BS5852 Cigarette & match test<br>NFPA 260-Class 1<br>CRIB 5 in conjuction with suitable<br>combustion modified foam |
| NOTES          | Can be embossed                                                                                                                   |

pile 100% mohair

F99791712

## 21 Colors



Lipstick

In love

Safran