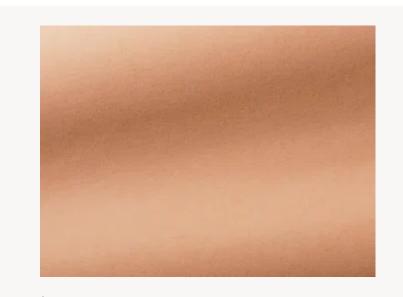

## F3212017 BOLD

India Mahdavi has created a collection for Pierre Frey that focuses on velvet, a favorite material invented in Kashmir and known as "swansdown"; it was first used in Iran and later imported to Europe. BOLD is a mohair velvet with an incomparable softness. A close-trimmed nap gives this beautiful plain fabric density and unique comfort.

## F3212017 - Powder



Laize : 140,00 cm / 55,11 inch

## Pierre Frey

| PERFORMANCE    | High Rub Test                                                                                                                     |
|----------------|-----------------------------------------------------------------------------------------------------------------------------------|
| ТҮРЕ           | Plains - Velvets                                                                                                                  |
| ARTIST         | India Mahdavi                                                                                                                     |
| USE            | Intensive use