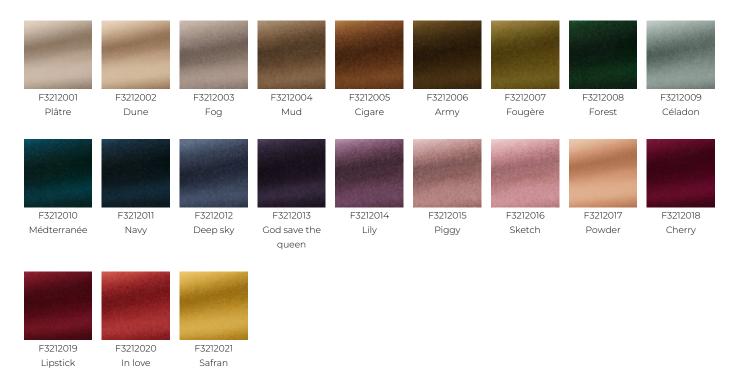

|
| CARE           | $\times = 0 \times $                                                                                                              |
|                |                                                                                                                                   |
| CERTIFICATIONS | EN1021-1-2<br>BS5852 Cigarette & match test<br>NFPA 260-Class 1<br>CRIB 5 in conjuction with suitable<br>combustion modified foam |
| CERTIFICATIONS | EN1021-1-2<br>BS5852 Cigarette & match test<br>NFPA 260-Class 1<br>CRIB 5 in conjuction with suitable                             |
|                | EN1021-1-2<br>BS5852 Cigarette & match test<br>NFPA 260-Class 1<br>CRIB 5 in conjuction with suitable<br>combustion modified foam |

## 21 Colors