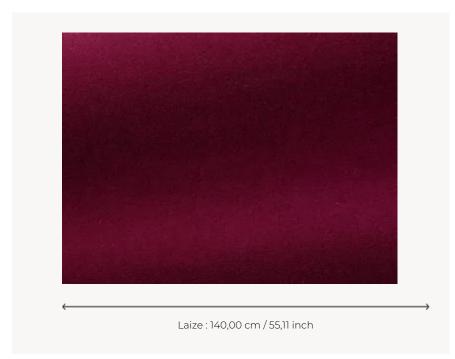

## F3212018 BOLD

India Mahdavi has created a collection for Pierre Frey that focuses on velvet, a favorite material invented in Kashmir and known as "swansdown"; it was first used in Iran and later imported to Europe. BOLD is a mohair velvet with an incomparable softness. A close-trimmed nap gives this beautiful plain fabric density and unique comfort.

## F3212018 - Cherry



## Pierre Frey

воок

| PERFORMANCE    | High Rub Test                                                                                                                     |
|----------------|-----------------------------------------------------------------------------------------------------------------------------------|
| TYPE           | Plains - Velvets                                                                                                                  |
| ARTIST         | India Mahdavi                                                                                                                     |
| USE            | Intensive use                                                                                                                     |
| MARTINDALE     | 10