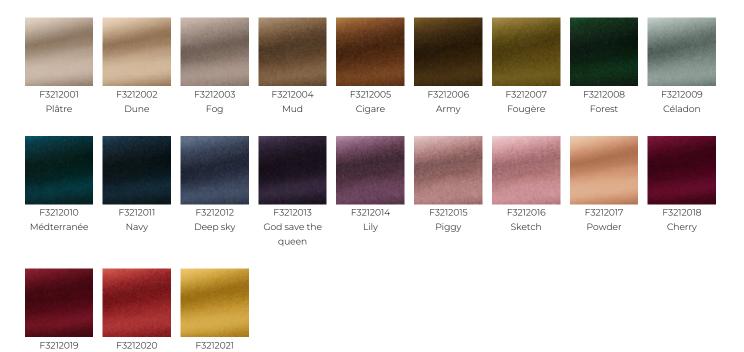

|
|                |                                                                                                                                   |
| CARE           |                                                                                                                                   |
| CERTIFICATIONS | EN1021-1-2 BS5852 Cigarette & match test NFPA 260-Class 1 CRIB 5 in conjuction with suitable combustion modified foam             |
|                | EN1021-1-2<br>BS5852 Cigarette & match test<br>NFPA 260-Class 1<br>CRIB 5 in conjuction with suitable                             |
| CERTIFICATIONS | EN1021-1-2<br>BS5852 Cigarette & match test<br>NFPA 260-Class 1<br>CRIB 5 in conjuction with suitable<br>combustion modified foam |

## 21 Colors



Lipstick

In love

Safran