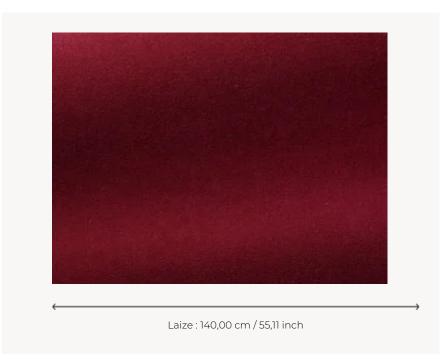

## F3212019 - Lipstick

## Pierre Frey

| PERFORMANCE    | High Rub Test                                                                                                                     |
|----------------|-----------------------------------------------------------------------------------------------------------------------------------|
| TYPE           | Plains - Velvets                                                                                                                  |
| ARTIST         | India Mahdavi                                                                                                                     |
| USE            | Intensive use                                                                                                                     |
| MARTINDALE     | 100.000 T                                                                                                                         |
| COMPOSITION    | 63 % Mohair - 37 % Cotton                                                                                                         |
| SALES UNIT     | Available per meter/yard                                                                                                          |
| WIDTH          | 140 cm / 55,11 inch                                                                                                               |
| WEIGHT         | 910 gr / ml                                                                                                                       |
|                |                                                                                                                                   |
| CARE           |                                                                                                                                   |
| CERTIFICATIONS | EN1021-1-2 BS5852 Cigarette & match test NFPA 260-Class 1 CRIB 5 in conjuction with suitable combustion modified foam             |
|                | EN1021-1-2<br>BS5852 Cigarette & match test<br>NFPA 260-Class 1<br>CRIB 5 in conjuction with suitable                             |
| CERTIFICATIONS | EN1021-1-2<br>BS5852 Cigarette & match test<br>NFPA 260-Class 1<br>CRIB 5 in conjuction with suitable<br>combustion modified foam |