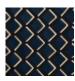

## F3213002 DIAMONDS

Velvet printed with a stylized diamond motif. This geometric shape is a favorite of India Mahdavi, who has also used it on furniture. Combining three colors, including black and white, which are present on all variations, this fabric will add an exuberant contemporary touch to your interiors in a reworked seventies style.

## F3213002 - Dijon