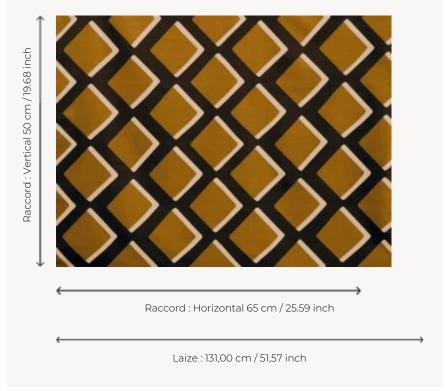

## F3213002 DIAMONDS

Velvet printed with a stylized diamond motif. This geometric shape is a favorite of India Mahdavi, who has also used it on furniture. Combining three colors, including black and white, which are present on all variations, this fabric will add an exuberant contemporary touch to your interiors in a reworked seventies style.

## Pierre Frey

INFORMATION

| TYPE           | Prints - Velvets                                                                        |
|----------------|-----------------------------------------------------------------------------------------|
| ARTIST         | India Mahdavi                                                                           |
| COLLABORATION  | Pour PIERRE FREY                                                                        |
| USE            | Moderate use                                                                            |
| MARTINDALE     | 10.000 T                                                                                |
| COMPOSITION    | 88 % Cotton - 12 % Polyester                                                            |
| SALES UNIT     | Available per meter/yard                                                                |
| WIDTH          | 131 cm / 51,57 inch                                                                     |
| REPEAT         | H: 65 cm - 25,59 inch<br>V: 50 cm - 19,68 inch<br>Straight repeat                       |
| WEIGHT         | 550 gr / ml                                                                             |
| CARE           |                                                                                         |
| CERTIFICATIONS | EN1021-1-2 in conjunction with<br>suitable combustion modified foam<br>NFPA 260-Class 1 |
|                |                                                                                         |