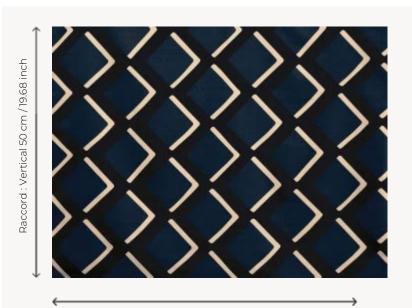

## F3213003 DIAMONDS

Velvet printed with a stylized diamond motif. This geometric shape is a favorite of India Mahdavi, who has also used it on furniture. Combining three colors, including black and white, which are present on all variations, this fabric will add an exuberant contemporary touch to your interiors in a reworked seventies style.

## F3213003 - Night dream

Raccord : Horizontal 65 cm / 25.59 inch

Laize : 131,00 cm / 51,57 inch

## Pierre Frey

| ТҮРЕ           | Prints - Velvets                                                                        |
|----------------|-----------------------------------------------------------------------------------------|
| ARTIST         | India Mahdavi                                                                           |
| COLLABORATION  | Pour PIERRE FREY                                                                        |
| USE            | Moderate use                                                                            |
| MARTINDALE     | 10.000 T                                                                                |
| COMPOSITION    | 88 % Cotton - 12 % Polyester                                                            |
| SALES UNIT     | Available per meter/yard                                                                |
| WIDTH          | 131 cm / 51,57 inch                                                                     |
| REPEAT         | H: 65 cm - 25,59 inch<br>V: 50 cm - 19,68 inch<br>Straight repeat                       |
| WEIGHT         | 550 gr / ml                                                                             |
| CARE           | $\times = 0 \times $                                                                    |
| CERTIFICATIONS | EN1021-1-2 in conjunction with<br>suitable combustion modified foam<br>NFPA 260-Class 1 |