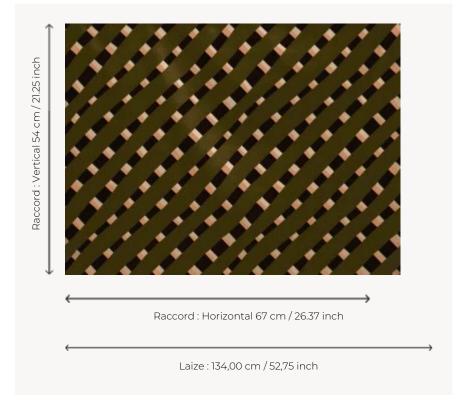

## **F3217001 STRIPES**

Velvet printed with stripes in black and white that are accented with two other colors. The particularity of this pattern resides in the placement of the stripe, which is diagonal, rather than in a typical vertical position, reinforcing its dynamic effect through contrasting colors.

## F3217001 - Army

**WIDTH** 134 cm / 52,75 inch

**REPEAT** H: 67 cm - 26,37 inch

V: 54 cm - 21,25 inch Straight repeat

**WEIGHT** 570 gr / ml

CARE (P)

**CERTIFICATIONS** EN1021-1-2 in conjunction with

suitable combustion modified foam