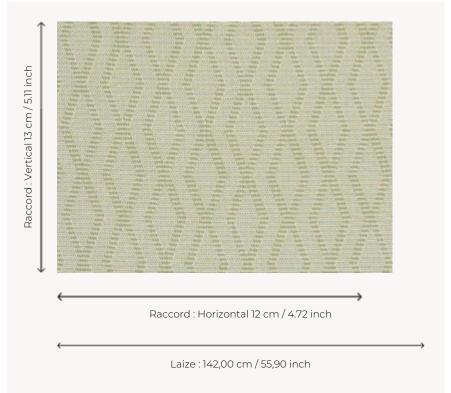

## F3262002 MAUPITI

Line and graphics are featured in this weave with a crossbar pattern. The subtle interplay of colors adds a very decorative touch to this indoor/outdoor jacquard.

## Pierre Frey

| TYPE           | Jacquards                                                                                                                                              |
|----------------|--------------------------------------------------------------------------------------------------------------------------------------------------------|
| USE            | Intensive use                                                                                                                                          |
| MARTINDALE     | 35.000 T                                                                                                                                               |
| COMPOSITION    | 100 % Acrylic Dralon                                                                                                                                   |
| SALES UNIT     | Available per meter/yard                                                                                                                               |
| WIDTH          | 142 cm / 55,90 inch                                                                                                                                    |
| REPEAT         | H: 12 cm - 4,72 inch<br>V: 13 cm - 5,11 inch<br>Straight repeat                                                                                        |
| WEIGHT         | 795 gr / ml                                                                                                                                            |
|                |                                                                                                                                                        |
| CARE           |                                                                                                                                                        |
| CERTIFICATIONS | NFPA 260-Class 1                                                                                                                                       |
|                |                                                                                                                                                        |
| CERTIFICATIONS | NFPA 260-Class 1  High lightfastness, mold-resistent, stain & water repellent Woven in Pierre Frey's workshop in northern France.Living Heritage Mill. |