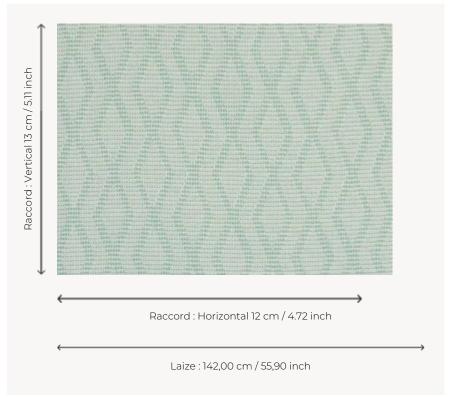

## Pierre Frey

| TYPE           | Jacquards                                                                                                                                              |
|----------------|--------------------------------------------------------------------------------------------------------------------------------------------------------|
| USE            | Intensive use                                                                                                                                          |
| MARTINDALE     | 35.000 T                                                                                                                                               |
| COMPOSITION    | 100 % Acrylic Dralon                                                                                                                                   |
| SALES UNIT     | Available per meter/yard                                                                                                                               |
| WIDTH          | 142 cm / 55,90 inch                                                                                                                                    |
| REPEAT         | H: 12 cm - 4,72 inch<br>V: 13 cm - 5,11 inch<br>Straight repeat                                                                                        |
| WEIGHT         | 795 gr / ml                                                                                                                                            |
|                |                                                                                                                                                        |
| CARE           |                                                                                                                                                        |
| CERTIFICATIONS | NFPA 260-Class 1                                                                                                                                       |
|                |                                                                                                                                                        |
| CERTIFICATIONS | NFPA 260-Class 1  High lightfastness, mold-resistent, stain & water repellent Woven in Pierre Frey's workshop in northern France.Living Heritage Mill. |