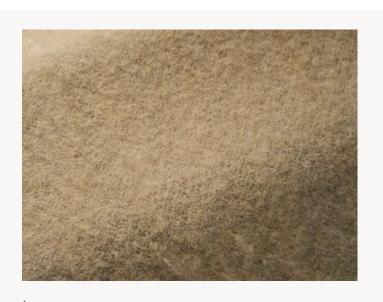

## F3290002 YETI

This very beautiful plain weave of wool, mohair and long-haired alpaca has been created in a reworked seventies spirit and woven in the Pierre Frey workshops in northern France.

## F3290002 - Quinoa

Laize : 127,00 cm / 50,00 inch

## Pierre Frey

| ТҮРЕ           | Fibres douces - Hairy fabrics - Plains                                                                                                                                                                            |
|----------------|-------------------------------------------------------------------------------------------------------------------------------------------------------------------------------------------------------------------|
| USE            | Moderate use                                                                                                                                                                                                      |
| MARTINDALE     | 20.000 T                                                                                                                                                                                                          |
| COMPOSITION    | 61 % Wool - 15 % Mohair - 14 % Alpaca -<br>10 % Polyamide                                                                                                                                                         |
| SALES UNIT     | Available per meter/yard                                                                                                                                                                                          |
| WIDTH          | 127 cm / 50,00 inch                                                                                                                                                                                               |
| WEIGHT         | 508 gr / ml                                                                                                                                                                                                       |
| CARE           | $\times = 0 \times \times$                                                                                                                                                                                        |
| CERTIFICATIONS | BS5852 Cigarette & match test in<br>conjuction with suitable combustion<br>modified foam<br>EN1021-1-2 in conjunction with<br>suitable combustion modified foam<br>NFPA 260-Class 1<br>CAL TB 117- Pass<br>CRIB 5 |
| NOTES          | Reversible<br>Woven in Pierre Frey's workshop in<br>northern France.Living Heritage Mill.                                                                                                                         |
| INFORMATION    | Patina with use<br>Reinforced stitching recommended<br>to avoid fraying at seams                                                                                                                                  |
| воок           | F99791808                                                                                                                                                                                                         |