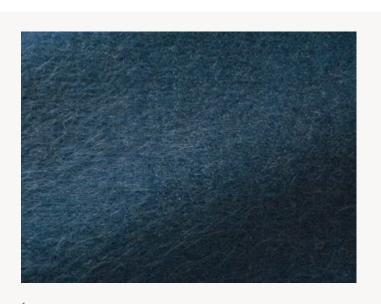

## F3290006 YETI

This very beautiful plain weave of wool, mohair and long-haired alpaca has been created in a reworked seventies spirit and woven in the Pierre Frey workshops in northern France.

## F3290006 - Encre

Laize : 127,00 cm / 50,00 inch