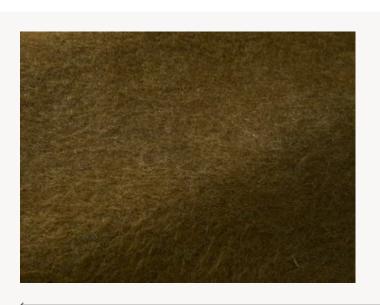

## F3290010 YETI

This very beautiful plain weave of wool, mohair and long-haired alpaca has been created in a reworked seventies spirit and woven in the Pierre Frey workshops in northern France.

## F3290010 - Olive

Laize : 127,00 cm / 50,00 inch