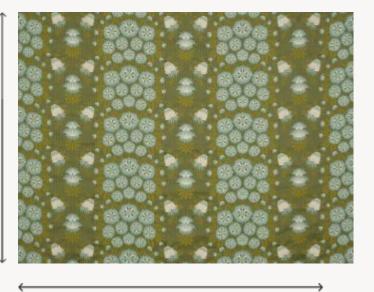

## **F3384002 VICTOIRE**

Gilles & Boissier's 'Les trois sœurs' capsule collection for Pierre Frey.Victoire is a silky jacquard that reproduces a very beautiful brocaded lampas from the mid-18th century. Its originality lies in its finely chiné satin finish. The motif is composed of a floral garland alternating with a semé of stylised flowers that evokes Chinese lampas, fabrics renowned under Louis XVI and during the reign of Louis-Philippe.Gilles & Boissier revisits this sumptuous fabric for Maison Pierre Frey in memory of his dreams in front of the Queen's room in Versailles.

## F3384002 - Oeil du tigre

Raccord : Horizontal 46 cm / 18.11 inch

Laize : 137,00 cm / 53,93 inch

Pierre Frey

| ТҮРЕ        | -                                                                                        |
|-------------|------------------------------------------------------------------------------------------|
| ARTIST      | Cilles & Boissier                                                                        |
| USE         | Moderate use                                                                             |
| MARTINDALE  | 12.000 T                                                                                 |
| COMPOSITION | 60 % Viscose - 20 % Polyamide - 20 %<br>Cotton                                           |
| SALES UNIT  | Available per meter/yard                                                                 |
| WIDTH       | 137 cm / 53,93 inch                                                                      |
| REPEAT      | H: 46 cm - 18,11 inch<br>V: 19 cm - 7,48 inch<br>Straight repeat                         |
| WEIGHT      | 787 gr / ml                                                                              |
| CARE        | $\underline{\forall} \exists \underline{\Theta} \underline{\otimes} \underline{\otimes}$ |