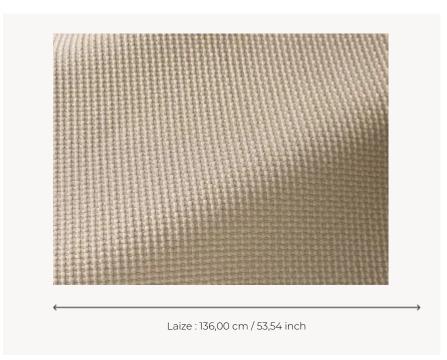

## Pierre Frey

| TYPE                  | Semi plains                                                                                                                                             |
|-----------------------|---------------------------------------------------------------------------------------------------------------------------------------------------------|
| USE                   | Normal use                                                                                                                                              |
| MARTINDALE            | 40.000 T                                                                                                                                                |
| COMPOSITION           | 100 % Acrylic Dralon                                                                                                                                    |
| SALES UNIT            | Available per meter/yard                                                                                                                                |
| WIDTH                 | 136 cm / 53,54 inch                                                                                                                                     |
| WEIGHT                | 802 gr / ml                                                                                                                                             |
| CARE                  | $\square$ $\square$ $\square$ $\square$ $\square$ $\square$ $\square$                                                                                   |
|                       |                                                                                                                                                         |
| CERTIFICATIONS        | NFPA 260-Class 1                                                                                                                                        |
| CERTIFICATIONS  NOTES | NFPA 260-Class 1  High lightfastness, mold-resistent, stain & water repellent  Woven in Pierre Frey's workshop in northern France.Living Heritage Mill. |
|                       | High lightfastness, mold-resistent,<br>stain & water repellent<br>Woven in Pierre Frey's workshop in                                                    |