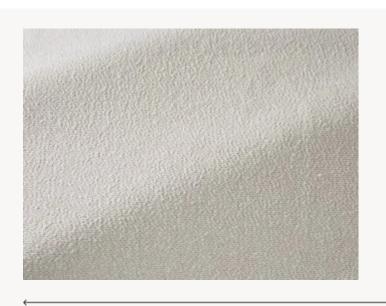

## F3403001 SABLOT

Like a hand-woven tone-on-tone fabric, SABLOT has an irregular weave and delicate texture.

## F3403001 - Écru

Laize : 141,00 cm / 55,51 inch

| Pierre Frey    |                                                                                                                                                                                                                         |
|----------------|-------------------------------------------------------------------------------------------------------------------------------------------------------------------------------------------------------------------------|
| ТҮРЕ           | Semi plains                                                                                                                                                                                                             |
| USE            | Intensive use                                                                                                                                                                                                           |
| MARTINDALE     | 60.000 T                                                                                                                                                                                                                |
| COMPOSITION    | 100 % Polypropylene                                                                                                                                                                                                     |
| SALES UNIT     | Available per meter/yard                                                                                                                                                                                                |
| WIDTH          | 141 cm / 55,51 inch                                                                                                                                                                                                     |
| WEIGHT         | 1057 gr / ml                                                                                                                                                                                                            |
| CARE           | $\mathbb{W} \not\geq \mathbb{O} \boxtimes \mathbb{X}$                                                                                                                                                                   |
| CERTIFICATIONS | NFPA 260-Class 1                                                                                                                                                                                                        |
| NOTES          | High lightfastness, mold-resistant.                                                                                                                                                                                     |
| INFORMATION    | Reinforced stitching recommended<br>to avoid fraying at seams<br>For outdoor use, make sure to use<br>appropriate lining materials.<br>Remember to store pads and<br>cushions in a clean, dry place when<br>not in use. |
| воок           | F99791906                                                                                                                                                                                                               |