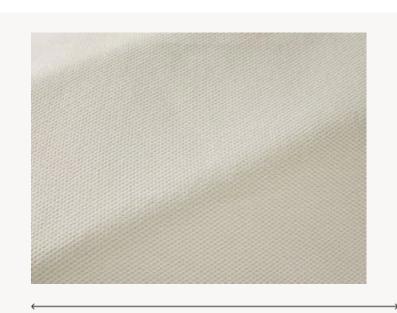

## F3405001 RAMIER

With a sporty look and a texture inspired by a piqué polo shirt, RAMIER features outstanding INDOOR/OUTDOOR performance.

## F3405001 - Blanc

Laize : 136,00 cm / 53,54 inch

| Pierre I | Frey |
|----------|------|
|----------|------|

| MARTINDALE     | > 40.000 T                                                                                                                                                                                                                                                     |
|----------------|----------------------------------------------------------------------------------------------------------------------------------------------------------------------------------------------------------------------------------------------------------------|
| COMPOSITION    | 100 % Polypropylene                                                                                                                                                                                                                                            |
| SALES UNIT     | Available per meter/yard                                                                                                                                                                                                                                       |
| WIDTH          | 136 cm / 53,54 inch                                                                                                                                                                                                                                            |
| WEIGHT         | 802 gr / ml                                                                                                                                                                                                                                                    |
| CARE           |                                                                                                                                                                                                                                                                |
| CERTIFICATIONS | NFPA 260-Class 1                                                                                                                                                                                                                                               |
|                |                                                                                                                                                                                                                                                                |
| NOTES          | High lightfastness, mold-resistant.                                                                                                                                                                                                                            |
| NOTES          | High lightfastness, mold-resistant.<br>Reinforced stitching recommended<br>to avoid fraying at seams<br>For outdoor use, make sure to use<br>appropriate lining materials.<br>Remember to store pads and<br>cushions in a clean, dry place when<br>not in use. |