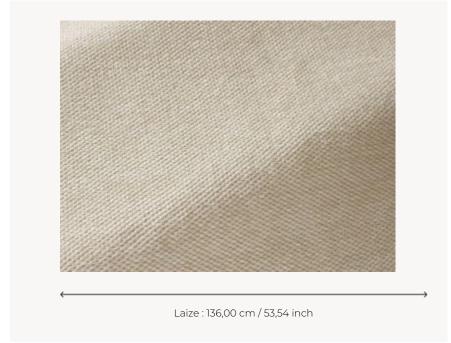

## F3405002 RAMIER

With a sporty look and a texture inspired by a piqué polo shirt, RAMIER features outstanding INDOOR/OUTDOOR performance.

## F3405002 - Beige

## Pierre Frey

воок

| TYPE           | Semi plains - Thick textures                                                                                                                                                                         |
|----------------|------------------------------------------------------------------------------------------------------------------------------------------------------------------------------------------------------|
| USE            | Moderate use                                                                                                                                                                                         |
| MARTINDALE     | > 40.000 T                                                                                                                                                                                           |
| COMPOSITION    | 100 % Polypropylene                                                                                                                                                                                  |
| SALES UNIT     | Available per meter/yard                                                                                                                                                                             |
| WIDTH          | 136 cm / 53,54 inch                                                                                                                                                                                  |
| WEIGHT         | 802 gr / ml                                                                                                                                                                                          |
| CARE           |                                                                                                                                                                                                      |
| CERTIFICATIONS | NFPA 260-Class 1                                                                                                                                                                                     |
| NOTES          | High lightfastness, mold-resistant.                                                                                                                                                                  |
| INFORMATION    | Reinforced stitching recommended to avoid fraying at seams For outdoor use, make sure to use appropriate lining materials. Remember to store pads and cushions in a clean, dry place when not in use |