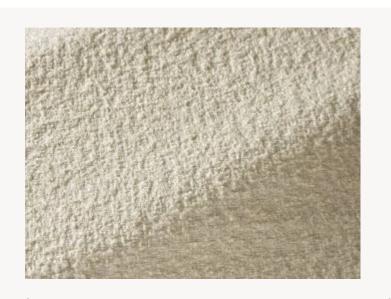

## F3412001 LEVANT

With a delicate iridescent sheen, LEVANT is woven in a pretty, decorative slubbed thread that features irregular little loops.

## F3412001 - Nacre

Laize : 133,00 cm / 52,36 inch