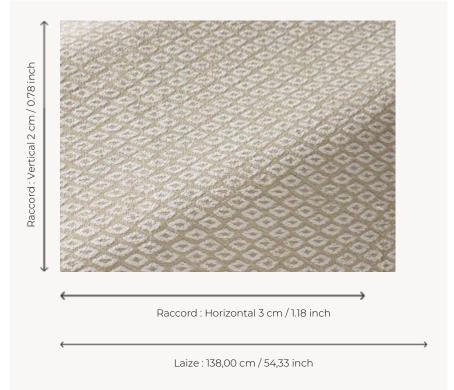

## Pierre Frey

| PERFORMANCE    | Outdoor                                                                                                                                                                                               |
|----------------|-------------------------------------------------------------------------------------------------------------------------------------------------------------------------------------------------------|
| TYPE           | Jacquards                                                                                                                                                                                             |
| USE            | Normal use                                                                                                                                                                                            |
| MARTINDALE     | 14.000 T                                                                                                                                                                                              |
| COMPOSITION    | 100 % Polypropylene                                                                                                                                                                                   |
| SALES UNIT     | Available per meter/yard                                                                                                                                                                              |
| WIDTH          | 138 cm / 54,33 inch                                                                                                                                                                                   |
| REPEAT         | H: 3 cm - 1,18 inch<br>V: 2 cm - 0,78 inch                                                                                                                                                            |
| WEIGHT         | 593 gr / ml                                                                                                                                                                                           |
| CARE           |                                                                                                                                                                                                       |
| CERTIFICATIONS | NFPA 260-Class 1                                                                                                                                                                                      |
| NOTES          | High lightfastness, mold-resistant.                                                                                                                                                                   |
| INFORMATION    | Reinforced stitching recommended to avoid fraying at seams For outdoor use, make sure to use appropriate lining materials. Remember to store pads and cushions in a clean, dry place when not in use. |
| воок           | F99791906                                                                                                                                                                                             |