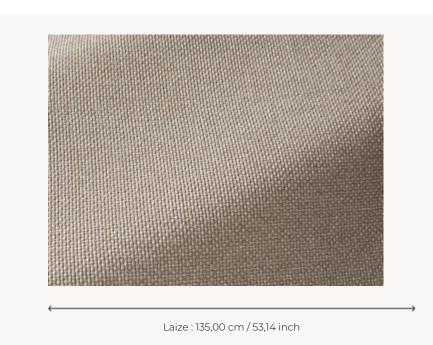

## F3415002 NOLE

Inspired by the relief and texture of mooring ropes, NOLE features a charming rice-grain motif.

## F3415002 - Ficelle

## Pierre Frey

воок

| TYPE           | Thick textures                                                                                                                                                                                                          |
|----------------|-------------------------------------------------------------------------------------------------------------------------------------------------------------------------------------------------------------------------|
| USE            | Intensive use                                                                                                                                                                                                           |
| MARTINDALE     | > 40.000 T                                                                                                                                                                                                              |
| COMPOSITION    | 100 % Polypropylene                                                                                                                                                                                                     |
| SALES UNIT     | Available per meter/yard                                                                                                                                                                                                |
| WIDTH          | 135 cm / 53,14 inch                                                                                                                                                                                                     |
| WEIGHT         | 864 gr / ml                                                                                                                                                                                                             |
| CARE           |                                                                                                                                                                                                                         |
| CERTIFICATIONS | NFPA 260-Class 1                                                                                                                                                                                                        |
| NOTES          | High lightfastness, mold-resistant.                                                                                                                                                                                     |
| INFORMATION    | Reinforced stitching recommended<br>to avoid fraying at seams<br>For outdoor use, make sure to use<br>appropriate lining materials.<br>Remember to store pads and<br>cushions in a clean, dry place when<br>not in use. |