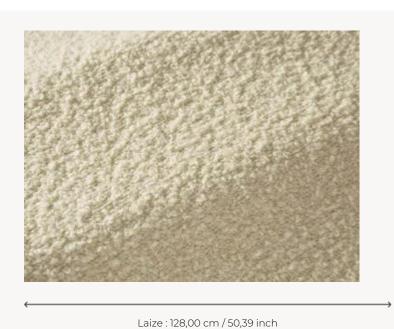

## **F3417001 BEATRICE**

With a breathtakingly magnificent volume and a delicate feel, BEATRICE has loops in wool, mohair and alpaca that give it a prized softness.

**WIDTH** 128 cm / 50,39 inch

**WEIGHT** 1011 gr/ml

CARE  $\bowtie$   $\bowtie$   $\bowtie$   $\bowtie$   $\bowtie$   $\bowtie$   $\bowtie$ 

CERTIFICATIONS

BS5852 Cigarette & match test
EN1021-1-2 in conjunction with