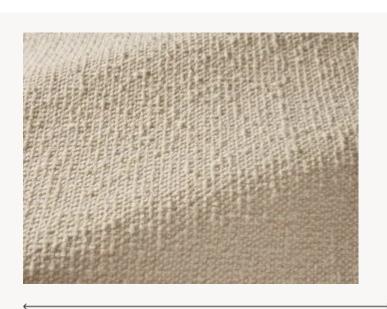

## F3425001 MYRIAM

A subtle blend of wool, mohair, alpaca and cotton yarns that have been twisted, wicked or curled, MYRIAM has a decorative look inherited from the sixties.

## F3425001 - Naturel

Laize: 131,00 cm / 51,57 inch

## Pierre Frey

TYPE

USE Normal use

MARTINDALE < 20.000 T

COMPOSITION 52 % Wool - 26 % Cotton - 10 % Mohair

- 10 % Alpaca - 2 % Polyamide

SALES UNIT Available per meter/yard

WIDTH 131 cm / 51,57 inch