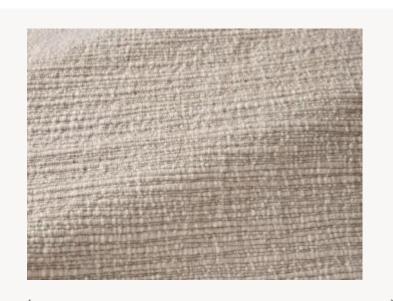

## F3430001 PAULINE

With a pretty, old-fashioned look and woven in wool fiber on a natural linen warp, PAULINE has a subtle, rustic charm.

## F3430001 - Ficelle

Laize : 133,00 cm / 52,36 inch

| PERFORMANCE    | High Rub Test                                                                                                            |
|----------------|--------------------------------------------------------------------------------------------------------------------------|
| ТҮРЕ           | Fibres douces - Plains                                                                                                   |
| USE            | Intensive use                                                                                                            |
| MARTINDALE     | 30.000 T                                                                                                                 |
| COMPOSITION    | 60 % Wool - 36 % Linen - 4 %<br>Polyamide                                                                                |
| SALES UNIT     | Available per meter/yard                                                                                                 |
| WIDTH          | 133 cm / 52,36 inch                                                                                                      |
| WEIGHT         | 1596 gr / ml                                                                                                             |
| CARE           | $\forall \not\approx \underline{\mathbb{O}} \boxtimes \times$                                                            |
| CERTIFICATIONS | BS5852 Cigarette & match test<br>EN1021-1-2 in conjunction with<br>suitable combustion modified foam<br>NFPA 260-Class 1 |
| INFORMATION    | Patina with use<br>Cutting for approval recommended                                                                      |
|                | Reinforced stitching recommended<br>to avoid fraying at seams                                                            |