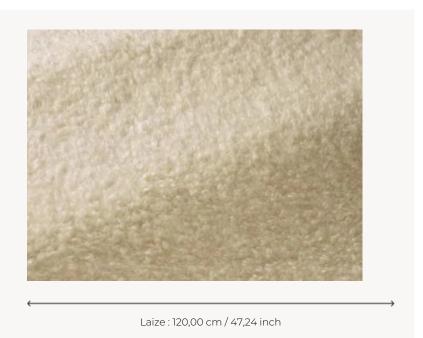

## F3438001 AGNES

Made with long, noble fibers that have been brushed after weaving, the loops of AGNES confer elegant restraint with their delicacy and incomparable softness.

## F3438001 - Naturel

120 cm / 47,24 inch WIDTH

WEIGHT 1404 gr/ml

XXPX CARE

CERTIFICATIONS BS5852 Cigarette & match test

EN1021-1-2 in conjunction with suitable combustion modified foam

NFPA 260-Class 1

CRIB 5 in conjuction with suitable combustion modified foam