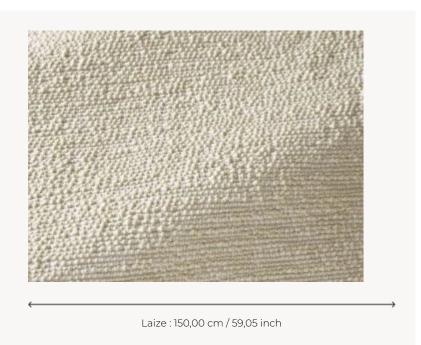

## F3439001 MARGOT

With a hand-woven look, MARGOT has volume with an unusual surface aspect and the impressive density of wool fiber in its weft.

## F3439001 - Naturel

150 cm / 59,05 inch WIDTH

WEIGHT 1237 gr/ml

CARE

CERTIFICATIONS BS5852 Cigarette & match test EN1021-1-2 in conjunction with

suitable combustion modified foam

NFPA 260-Class 1

INFORMATION Patina with use

Cutting for approval recommended