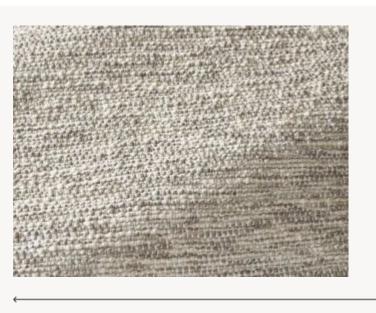

## **F3439002 MARGOT**

With a hand-woven look, MARGOT has volume with an unusual surface aspect and the impressive density of wool fiber in its weft.

## F3439002 - Galet

Laize: 150,00 cm / 59,05 inch

## Pierre Frey

PERFORMANCE High Rub Test

Fibres douces - Semi plains - Thick TYPE

textures

USE

30.000 T **MARTINDALE** 

COMPOSITION 69 % Wool - 31 % Polypropylene

**SALES UNIT** Available per meter/yard

Cutting for approval recommended

Boucle 100% wool

Reinforced stitching recommended

to avoid fraying at seams

F99791907 воок