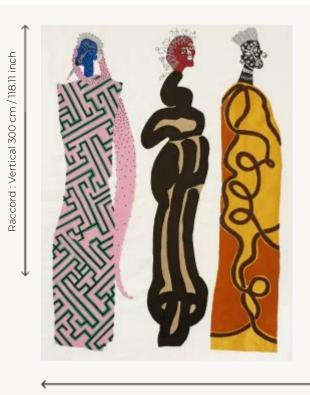

## F3462001 BEAU MONDE I

On a background of sophisticated linen, majestic characters dressed for a parade are embroidered life-size at 1.7 m. In a totally original way, they are presented in groups of three and come on two different panels measuring 3 meters tall. Taken from a work composed by Noëmie Vallerand using a technique of collage and painting, the set of silhouettes designed by the artist is available in a wallpaper version under reference FP573.

## Pierre Frey

| ТҮРЕ        | Embroideries - Panoramic fabrics                                     |
|-------------|----------------------------------------------------------------------|
| ARTIST      | Noëmie Vallerand                                                     |
| USE         | Curtain                                                              |
| COMPOSITION | 63 % Linen - 22 % Rayon - 15 % Acrylic                               |
| SALES UNIT  | Available per panel                                                  |
| WIDTH       | 138 cm / 54,33 inch                                                  |
| REPEAT      | H: 138 cm - 54,33 inch<br>V: 300 cm - 118,11 inch<br>Straight repeat |
| WEIGHT      | 1545 gr / ml                                                         |
| CARE        | $\times = 0 \times \times$                                           |
| NOTES       | Handcrafted embroidery                                               |