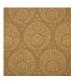

|
| REPEAT      | H: 48 cm - 18,89 inch<br>V: 83 cm - 32,67 inch<br>Straight repeat                                                    |
| WEIGHT      | 388 gr / ml                                                                                                          |
| CARE        |                                                                                                                      |
| INFORMATION | Shrinkage >3% if washed Stonewhashed look, cutting for approval recommended Product sensitive to hygrometric changes |
| воок        | F9979202001                                                                                                          |

Silks & Silky effect fabrics

## 3 Colors







F3465001 Nacre

F3465002 Perle

F3465003 Vermeil