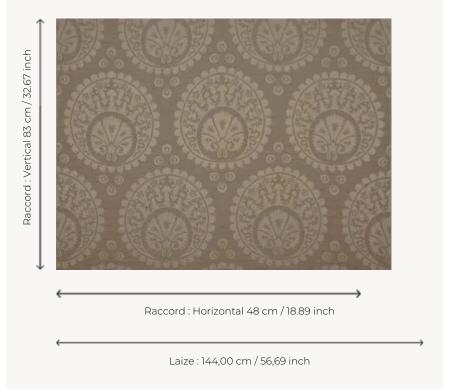

## Pierre Frey

TYPE

|             | ,                                                                                                                    |
|-------------|----------------------------------------------------------------------------------------------------------------------|
| USE         | Curtain                                                                                                              |
| COMPOSITION | 60 % Linen - 40 % Viscose                                                                                            |
| SALES UNIT  | Available per meter/yard                                                                                             |
| WIDTH       | 144 cm / 56,69 inch                                                                                                  |
| REPEAT      | H: 48 cm - 18,89 inch<br>V: 83 cm - 32,67 inch<br>Straight repeat                                                    |
| WEIGHT      | 388 gr / ml                                                                                                          |
| CARE        |                                                                                                                      |
| INFORMATION | Shrinkage >3% if washed Stonewhashed look, cutting for approval recommended Product sensitive to hygrometric changes |
| воок        | F9979202001                                                                                                          |