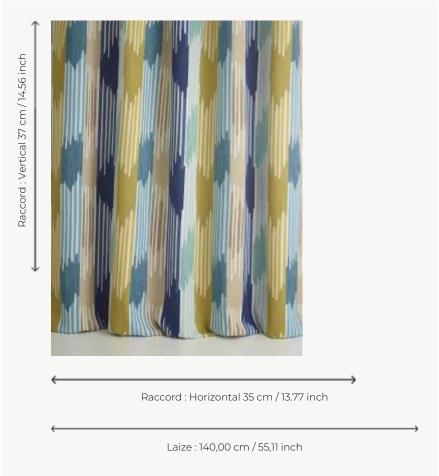

## Pierre Frey

| PERFORMANCE    | Outdoor                                                                                                                                       |
|----------------|-----------------------------------------------------------------------------------------------------------------------------------------------|
| TYPE           | Jacquards                                                                                                                                     |
| COLLABORATION  | Maison Caspari                                                                                                                                |
| USE            | Normal use                                                                                                                                    |
| MARTINDALE     | 20.000 T                                                                                                                                      |
| COMPOSITION    | 100 % Acrylic Dralon                                                                                                                          |
| SALES UNIT     | Available per meter/yard                                                                                                                      |
| WIDTH          | 140 cm / 55,11 inch                                                                                                                           |
| REPEAT         | H: 35 cm - 13,77 inch<br>V: 37 cm - 14,56 inch<br>Straight repeat                                                                             |
| WEIGHT         | 519 gr / ml                                                                                                                                   |
| CARE           |                                                                                                                                               |
| CERTIFICATIONS | NFPA 260-Class 1                                                                                                                              |
|                |                                                                                                                                               |
| NOTES          | High lightfastness, mold-resistent,<br>stain & water repellent<br>Woven in Pierre Frey's workshop in<br>northern France.Living Heritage Mill. |
| INFORMATION    | stain & water repellent<br>Woven in Pierre Frey's workshop in                                                                                 |