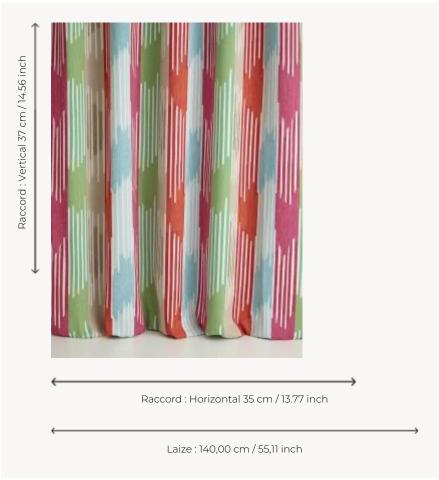

## F3476002 RAYURE IKAT

This high-performance fabric is developed and woven in the Pierre Frey workshops in the north of France. It offers the best performance for in/outdoor use: stain resistance thanks to a water-repellent treatment with a textile feel and high lightfastness. Fun and casual stripe RAYURE IKAT comes in bold and colorful tones for indoor or outdoor use.

## Pierre Frey

| PERFORMANCE    | Outdoor                                                                                                          |
|----------------|------------------------------------------------------------------------------------------------------------------|
| TYPE           | Jacquards                                                                                                        |
| COLLABORATION  | Maison Caspari                                                                                                   |
| USE            | Normal use                                                                                                       |
| MARTINDALE     | 20.000 T                                                                                                         |
| COMPOSITION    | 100 % Acrylic Dralon                                                                                             |
| SALES UNIT     | Available per meter/yard                                                                                         |
| WIDTH          | 140 cm / 55,11 inch                                                                                              |
| REPEAT         | H: 35 cm - 13,77 inch<br>V: 37 cm - 14,56 inch<br>Straight repeat                                                |
| WEIGHT         | 519 gr / ml                                                                                                      |
|                |                                                                                                                  |
| CARE           | P X                                                                                                              |
| CERTIFICATIONS | NFPA 260-Class 1                                                                                                 |
|                |                                                                                                                  |
| CERTIFICATIONS | NFPA 260-Class 1  High lightfastness, mold-resistent, stain & water repellent Woven in Pierre Frey's workshop in |