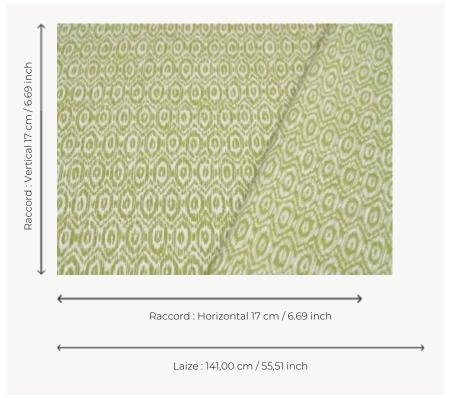

## Pierre Frey

| PERFORMANCE    | Outdoor                                                                                                                                         |
|----------------|-------------------------------------------------------------------------------------------------------------------------------------------------|
| TYPE           | Jacquards                                                                                                                                       |
| COLLABORATION  | Maison Caspari                                                                                                                                  |
| USE            | Normal use                                                                                                                                      |
| MARTINDALE     | 20.000 T                                                                                                                                        |
| COMPOSITION    | 100 % Acrylic Dralon                                                                                                                            |
| SALES UNIT     | Available per meter/yard                                                                                                                        |
| WIDTH          | 141 cm / 55,51 inch                                                                                                                             |
| REPEAT         | H: 17 cm - 6,69 inch<br>V: 17 cm - 6,69 inch<br>Straight repeat                                                                                 |
| WEIGHT         | 530 gr / ml                                                                                                                                     |
| CARE           |                                                                                                                                                 |
| CERTIFICATIONS | BS5852 Cigarette test<br>NFPA 260-Class 1                                                                                                       |
| NOTES          | Reversible High lightfastness, mold-resistent, stain & water repellent Woven in Pierre Frey's workshop in northern France.Living Heritage Mill. |
| INFORMATION    | For outdoor use, make sure to use appropriate lining materials. Remember to store pads and cushions in a clean, dry place when not in use.      |
| воок           | F997921005MINI                                                                                                                                  |