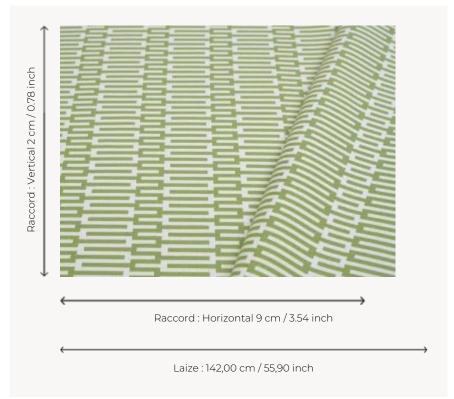

## F3480003 ZIPPER

This high-performance fabric is developed and woven in the Pierre Frey workshops in the north of France. It offers the best performance for in/outdoor use: stain resistance thanks to a water-repellent treatment with a textile feel and high lightfastness.

## F3480003 - Vert

## Pierre Frey

| PERFORMANCE    | Outdoor                                                                                                                                                     |
|----------------|-------------------------------------------------------------------------------------------------------------------------------------------------------------|
| TYPE           | Jacquards                                                                                                                                                   |
| COLLABORATION  | Maison Caspari                                                                                                                                              |
| USE            | Normal use                                                                                                                                                  |
| MARTINDALE     | 20.000 T                                                                                                                                                    |
| COMPOSITION    | 100 % Acrylic Dralon                                                                                                                                        |
| SALES UNIT     | Available per meter/yard                                                                                                                                    |
| WIDTH          | 142 cm / 55,90 inch                                                                                                                                         |
| REPEAT         | H: 9 cm - 3,54 inch<br>V: 2 cm - 0,78 inch<br>Straight repeat                                                                                               |
| WEIGHT         | 531 gr / ml                                                                                                                                                 |
| CARE           |                                                                                                                                                             |
| CERTIFICATIONS | BS5852 Cigarette test<br>NFPA 260-Class 1                                                                                                                   |
| NOTES          | Reversible<br>High lightfastness, mold-resistent,<br>stain & water repellent<br>Woven in Pierre Frey's workshop in<br>northern France.Living Heritage Mill. |
| INFORMATION    | For outdoor use, make sure to use appropriate lining materials. Remember to store pads and cushions in a clean, dry place when not in use.                  |
| воок           | F997921005MINI                                                                                                                                              |