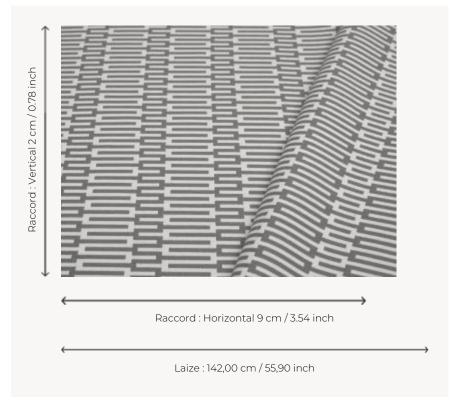

## Pierre Frey

| PERFORMANCE    | Outdoor                                                                                                                                                     |
|----------------|-------------------------------------------------------------------------------------------------------------------------------------------------------------|
| TYPE           | Jacquards                                                                                                                                                   |
| COLLABORATION  | Maison Caspari                                                                                                                                              |
| USE            | Normal use                                                                                                                                                  |
| MARTINDALE     | 20.000 T                                                                                                                                                    |
| COMPOSITION    | 100 % Acrylic Dralon                                                                                                                                        |
| SALES UNIT     | Available per meter/yard                                                                                                                                    |
| WIDTH          | 142 cm / 55,90 inch                                                                                                                                         |
| REPEAT         | H: 9 cm - 3,54 inch<br>V: 2 cm - 0,78 inch<br>Straight repeat                                                                                               |
| WEIGHT         | 531 gr / ml                                                                                                                                                 |
| CARE           |                                                                                                                                                             |
| CERTIFICATIONS | BS5852 Cigarette test<br>NFPA 260-Class 1                                                                                                                   |
| NOTES          | Reversible<br>High lightfastness, mold-resistent,<br>stain & water repellent<br>Woven in Pierre Frey's workshop in<br>northern France.Living Heritage Mill. |
| INFORMATION    | For outdoor use, make sure to use appropriate lining materials.                                                                                             |
|                | Remember to store pads and cushions in a clean, dry place when not in use.                                                                                  |