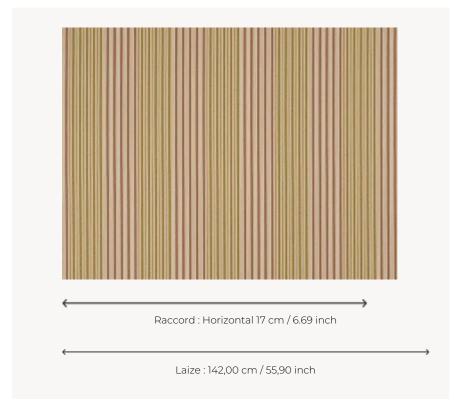

## F3482001 CARMEN

This high-performance fabric is developed and woven in the Pierre Frey workshops in the north of France. It offers the best performance for in/outdoor use: stain resistance thanks to a water-repellent treatment with a textile feel and high lightfastness. Adapted from a 19th century pattern book, CARMEN recalls the rich ornaments of the Indian Empire reinterpreted today in a contemporary stripe for indoor or outdoor use.

## Pierre Frey

| PERFORMANCE    | Outdoor                                                                                                                                                 |
|----------------|---------------------------------------------------------------------------------------------------------------------------------------------------------|
| TYPE           | Jacquards                                                                                                                                               |
| COLLABORATION  | Maison Caspari                                                                                                                                          |
| USE            | Normal use                                                                                                                                              |
| MARTINDALE     | 20.000 T                                                                                                                                                |
| COMPOSITION    | 100 % Acrylic Dralon                                                                                                                                    |
| SALES UNIT     | Available per meter/yard                                                                                                                                |
| WIDTH          | 142 cm / 55,90 inch                                                                                                                                     |
| REPEAT         | H: 17 cm - 6,69 inch<br>Free match                                                                                                                      |
| WEIGHT         | 559 gr / ml                                                                                                                                             |
| CARE           |                                                                                                                                                         |
| CERTIFICATIONS | BS5852 Cigarette test                                                                                                                                   |
|                | NFPA 260-Class 1                                                                                                                                        |
| NOTES          | NFPA 260-Class 1  High lightfastness, mold-resistent, stain & water repellent  Woven in Pierre Frey's workshop in northern France.Living Heritage Mill. |
| NOTES          | High lightfastness, mold-resistent,<br>stain & water repellent<br>Woven in Pierre Frey's workshop in                                                    |