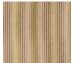

|
| CERTIFICATIONS | BS5852 Cigarette test                                                                                                                                   |
|                | NFPA 260-Class 1                                                                                                                                        |
| NOTES          | NFPA 260-Class 1  High lightfastness, mold-resistent, stain & water repellent  Woven in Pierre Frey's workshop in northern France.Living Heritage Mill. |
| NOTES          | High lightfastness, mold-resistent,<br>stain & water repellent<br>Woven in Pierre Frey's workshop in                                                    |

## 2 Colors





F3482001 Naturel



F3482003 Corail