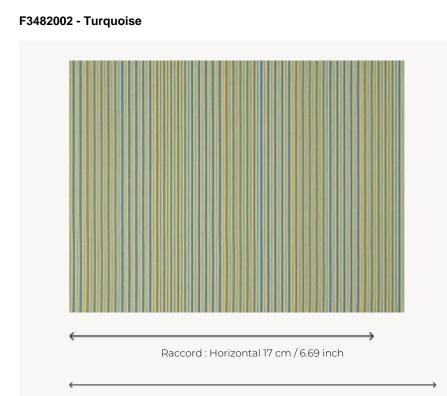

## F3482002 CARMEN

This high-performance fabric is developed and woven in the Pierre Frey workshops in the north of France. It offers the best performance for in/outdoor use: stain resistance thanks to a water-repellent treatment with a textile feel and high lightfastness. Adapted from a 19th century pattern book, CARMEN recalls the rich ornaments of the Indian Empire reinterpreted today in a contemporary stripe for indoor or outdoor use.

Laize : 142,00 cm / 55,90 inch

| Pierre Frey    |                                                                                                                          |
|----------------|--------------------------------------------------------------------------------------------------------------------------|
| PERFORMANCE    | Outdoor                                                                                                                  |
| ТҮРЕ           | Jacquards                                                                                                                |
| COLLABORATION  | Maison Caspari                                                                                                           |
| USE            | Normal use                                                                                                               |
| MARTINDALE     | 20.000 T                                                                                                                 |
| COMPOSITION    | 100 % Acrylic Dralon                                                                                                     |
| SALES UNIT     | Available per meter/yard                                                                                                 |
| WIDTH          | 142 cm / 55,90 inch                                                                                                      |
| REPEAT         | H: 17 cm - 6,69 inch<br>Free match                                                                                       |
| WEIGHT         | 559 gr / ml                                                                                                              |
| CARE           |                                                                                                                          |
| CERTIFICATIONS |                                                                                                                          |
|                | BS5852 Cigarette test<br>NFPA 260-Class 1                                                                                |
| NOTES          | -                                                                                                                        |
|                | NFPA 260-Class 1<br>High lightfastness, mold-resistent,<br>stain & water repellent<br>Woven in Pierre Frey's workshop in |