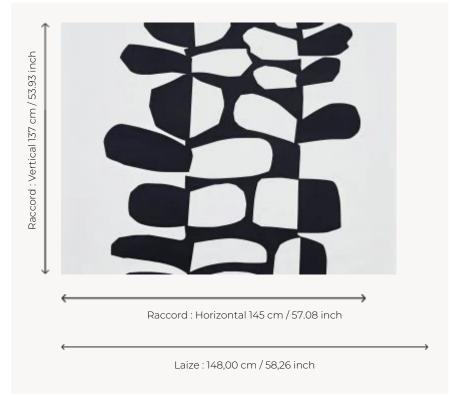

## **F3485001 SURPRISE**

With its mat areas beautifully screen printed on a heavy cotton canvas, this courageous pattern comes with a classic Bauhaus approach. Made from a black paper rectangle, cut 13 times and transformed into a new and dynamic form, this design introduces a powerful balance of positive and negative space and form. This pattern has an all-over partner pattern: "SMALL SURPRISE", printed on a cotton velvet.

## Pierre Frey

INFORMATION

TYPE Prints Liz Roache ARTIST COMPOSITION 100 % Cotton **SALES UNIT** Available per meter/yard 148 cm / 58,26 inch WIDTH REPEAT H: 145 cm - 57,08 inch V: 137 cm - 53,93 inch Free match WEIGHT 658 gr/ml (P) CARE