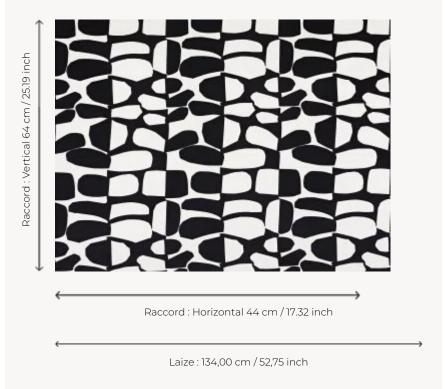

## Pierre Frey

INFORMATION

TYPE Liz Roache ARTIST USE Moderate use MARTINDALE 10.000 T 100 % Cotton COMPOSITION SALES UNIT Available per meter/yard 134 cm / 52,75 inch WIDTH H: 44 cm - 17,32 inch REPEAT V: 64 cm - 25,19 inch Straight repeat WEIGHT 482 gr/ml ₩<sub>æ</sub>P CARE