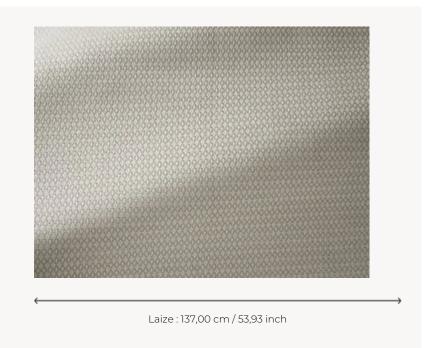

## **F3497001 JOHANNA**

A sustainable fabric, JOHANNA is woven locally, in France, in the Pierre Frey manufacture. Exclusively woven from natural plant fibres, this charming semi-plain weave combining cotton and linen is inspired by artisanal techniques. Lightweight, it is suitable for both seating and curtains. Ecoresponsible spinning and weaving in an approach that is attentive to the traceability of raw materials.

## Pierre Frey

| TYPE           | Semi plains                                                                                                     |
|----------------|-----------------------------------------------------------------------------------------------------------------|
| USE            | Intensive use                                                                                                   |
| MARTINDALE     | 20.000 T                                                                                                        |
| COMPOSITION    | 74 % Linen - 26 % Cotton                                                                                        |
| SALES UNIT     | Available per meter/yard                                                                                        |
| WIDTH          | 137 cm / 53,93 inch                                                                                             |
| WEIGHT         | 808 gr / ml                                                                                                     |
|                |                                                                                                                 |
| CARE           |                                                                                                                 |
| CERTIFICATIONS | BS5852 Cigarette & match test EN1021-1-2 in conjunction with suitable combustion modified foam NFPA 260-Class 1 |
|                | BS5852 Cigarette & match test<br>EN1021-1-2 in conjunction with<br>suitable combustion modified foam            |