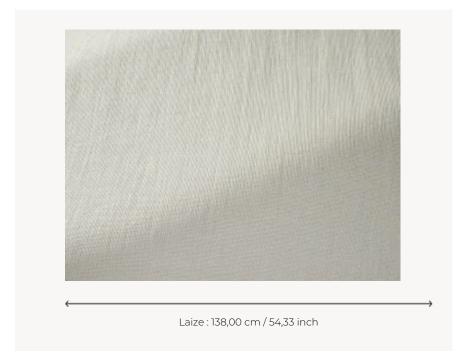

## F3533001 MARIUS

Inspired by traditional mats, this new raffia plain by its purity and its hammered luster evokes both a very great modernity and a timeless craftsmanship. Particularly adapted to seating use, its supple and dramatic drape also makes it exceptionally suited for curtains.

## F3533001 - Chaux

## Pierre Frey

| PERFORMANCE    | High Rub Test                        |
|----------------|--------------------------------------|
| TYPE           | Plains                               |
| USE            | Intensive use                        |
| MARTINDALE     | 100.000 T                            |
| COMPOSITION    | 57 % Polyamide - 43 % Cotton         |
| SALES UNIT     | Available per meter/yard             |
| WIDTH          | 138 cm / 54,33 inch                  |
| WEIGHT         | 317 gr / ml                          |
| CARE           |                                      |
| CERTIFICATIONS | NFPA 260-Class 1<br>CAL TB 117- Pass |
| воок           | F997921007MINI                       |