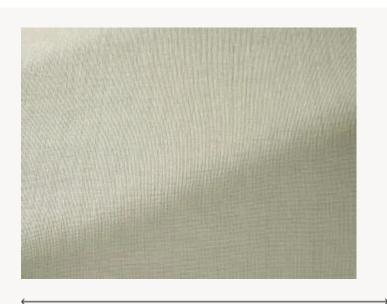

## F3533003 MARIUS

Inspired by traditional mats, this new raffia plain by its purity and its hammered luster evokes both a very great modernity and a timeless craftsmanship. Particularly adapted to seating use, its supple and dramatic drape also makes it exceptionally suited for curtains.

## F3533003 - Mastic

Laize : 138,00 cm / 54,33 inch

| Pierre Frey |
|-------------|
|             |

| PERFORMANCE |
|-------------|
| TYPE        |

USE

MARTINDALE

COMPOSITION

SALES UNIT