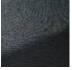

rtains.

## F3533007 - Suie



Laize : 138,00 cm / 54,33 inch

## Pierre Frey

| PERFORMANCE    | High Rub Test                        |
|----------------|--------------------------------------|
| ТҮРЕ           | Plains                               |
| USE            | Intensive use                        |
| MARTINDALE     | 100.000 T                            |
| COMPOSITION    | 57 % Polyamide - 43 % Cotton         |
| SALES UNIT     | Available per meter/yard             |
| WIDTH          | 138 cm / 54,33 inch                  |
| WEIGHT         | 317 gr / ml                          |
| CARE           |                                      |
| CERTIFICATIONS | NFPA 260-Class 1<br>CAL TB 117- Pass |
| воок           | F997921007MINI<br>F997921004         |

## 11 Colors

















Chaux

F3533002 Osier

F3533003 Mastic

Sable

F3533005 Savane

F3533006 Tabac

F3533007 Suie

Terre cuite

Magnolia



F3533012 Lavande