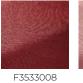

ains.

## F3533007 - Suie



Laize : 138,00 cm / 54,33 inch

## Pierre Frey

| PERFORMANCE    | High Rub Test                        |
|----------------|--------------------------------------|
| ТҮРЕ           | Plains                               |
| USE            | Intensive use                        |
| MARTINDALE     | 100.000 T                            |
| COMPOSITION    | 57 % Polyamide - 43 % Cotton         |
| SALES UNIT     | Available per meter/yard             |
| WIDTH          | 138 cm / 54,33 inch                  |
| WEIGHT         | 317 gr / ml                          |
| CARE           |                                      |
| CERTIFICATIONS | NFPA 260-Class 1<br>CAL TB 117- Pass |
| воок           | F997921007MINI<br>F997921004         |

## 11 Colors

















Chaux

F3533002 Osier

F3533003 Mastic

Sable

F3533005 Savane

F3533006 Tabac

F3533007 Suie

Terre cuite

Magnolia



F3533012 Lavande