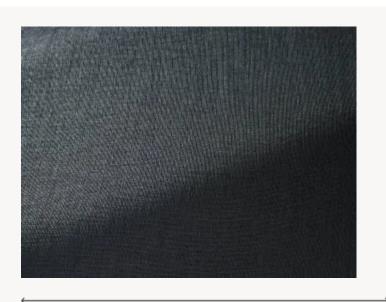

## F3533007 MARIUS

Inspired by traditional mats, this new raffia plain by its purity and its hammered luster evokes both a very great modernity and a timeless craftsmanship. Particularly adapted to seating use, its supple and dramatic drape also makes it exceptionally suited for curtains.

## F3533007 - Suie

Laize : 138,00 cm / 54,33 inch

## Pierre Frey

| PERFORMANCE    | High Rub Test                        |
|----------------|--------------------------------------|
| ТҮРЕ           | Plains                               |
| USE            | Intensive use                        |
| MARTINDALE     | 100.000 T                            |
| COMPOSITION    | 57 % Polyamide - 43 % Cotton         |
| SALES UNIT     | Available per meter/yard             |
| WIDTH          | 138 cm / 54,33 inch                  |
| WEIGHT         | 317 gr / ml                          |
| CARE           |                                      |
| CERTIFICATIONS | NFPA 260-Class 1<br>CAL TB 117- Pass |
| воок           | F997921007MINI<br>F997921004         |