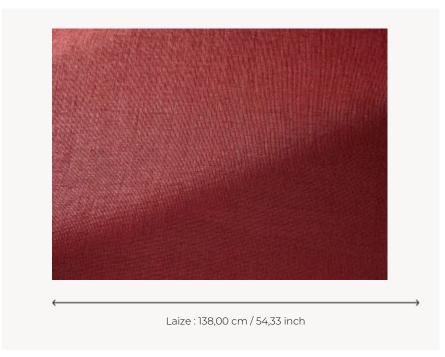

## **F3533008 MARIUS**

Inspired by traditional mats, this new raffia plain by its purity and its hammered luster evokes both a very great modernity and a timeless craftsmanship. Particularly adapted to seating use, its supple and dramatic drape also makes it exceptionally suited for curtains.

## F3533008 - Terre cuite

## Pierre Frey

воок

| PERFORMANCE    | High Rub Test                        |
|----------------|--------------------------------------|
| TYPE           | Plains                               |
| USE            | Intensive use                        |
| MARTINDALE     | 100.000 T                            |
| COMPOSITION    | 57 % Polyamide - 43 % Cotton         |
| SALES UNIT     | Available per meter/yard             |
| WIDTH          | 138 cm / 54,33 inch                  |
| WEIGHT         | 317 gr / ml                          |
| CARE           |                                      |
| CERTIFICATIONS | NFPA 260-Class 1<br>CAL TB 117- Pass |
|                |                                      |