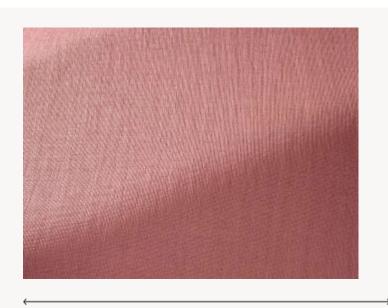

## F3533009 MARIUS

Inspired by traditional mats, this new raffia plain by its purity and its hammered luster evokes both a very great modernity and a timeless craftsmanship. Particularly adapted to seating use, its supple and dramatic drape also makes it exceptionally suited for curtains.

## F3533009 - Magnolia

Laize : 138,00 cm / 54,33 inch

| Pierre Frey | Pierre Fr | ey |
|-------------|-----------|----|
|-------------|-----------|----|

PERFORMANCE

MARTINDALE

USE

COMPOSITION

SALES UNIT