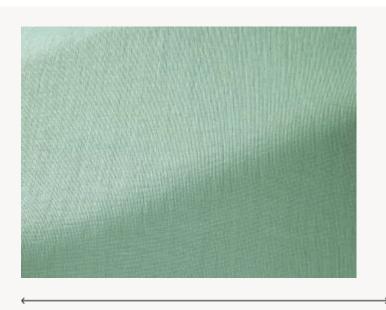

## F3533011 MARIUS

Inspired by traditional mats, this new raffia plain by its purity and its hammered luster evokes both a very great modernity and a timeless craftsmanship. Particularly adapted to seating use, its supple and dramatic drape also makes it exceptionally suited for curtains.

## F3533011 - Aquatique

Laize : 138,00 cm / 54,33 inch

| Pierre Fre | y |
|------------|---|
|------------|---|

| PERFORMANCE |
|-------------|
| ТҮРЕ        |

MARTINDALE

USE

COMPOSITION

SALES UNIT