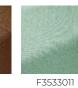

## F3533011 - Aquatique

Laize : 138,00 cm / 54,33 inch

| Pierre Fre | y |
|------------|---|
|------------|---|

| PERFORMANCE |
|-------------|
| ТҮРЕ        |

MARTINDALE

USE

COMPOSITION

SALES UNIT

## 8 Colors

Lavande

F3533001 Chaux

F3533002 F3533003 Osier Mastic

F3533004 Sable

Tabac

Savane

F3533006 Aquatique