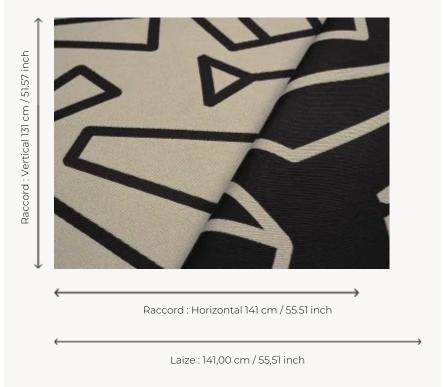

## Pierre Frey

воок

| TYPE        | Jacquards                                                                                                        |
|-------------|------------------------------------------------------------------------------------------------------------------|
| ARTIST      | Atelier Buffile                                                                                                  |
| USE         | Normal use                                                                                                       |
| MARTINDALE  | 20.000 T                                                                                                         |
| COMPOSITION | 100 % Cotton                                                                                                     |
| SALES UNIT  | Available per meter/yard                                                                                         |
| WIDTH       | 141 cm / 55,51 inch                                                                                              |
| REPEAT      | H: 141 cm - 55,51 inch<br>V: 131 cm - 51,57 inch<br>Straight repeat                                              |
| WEIGHT      | 850 gr / ml                                                                                                      |
| CARE        |                                                                                                                  |
| NOTES       | Organic cotton GOTS<br>Reversible<br>Woven in Pierre Frey's workshop in<br>northern France.Living Heritage Mill. |