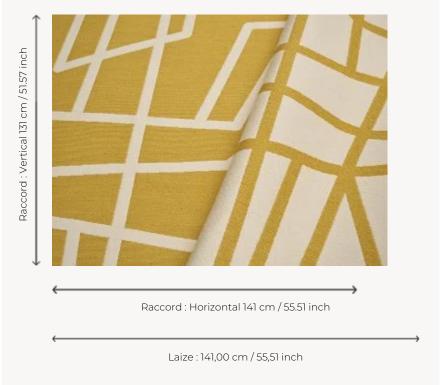

## Pierre Frey

воок

| TYPE        | Jacquards                                                                                                        |
|-------------|------------------------------------------------------------------------------------------------------------------|
| ARTIST      | Atelier Buffile                                                                                                  |
| USE         | Normal use                                                                                                       |
| MARTINDALE  | 20.000 T                                                                                                         |
| COMPOSITION | 100 % Cotton                                                                                                     |
| SALES UNIT  | Available per meter/yard                                                                                         |
| WIDTH       | 141 cm / 55,51 inch                                                                                              |
| REPEAT      | H: 141 cm - 55,51 inch<br>V: 131 cm - 51,57 inch<br>Straight repeat                                              |
| WEIGHT      | 850 gr / ml                                                                                                      |
| CARE        |                                                                                                                  |
| NOTES       | Organic cotton GOTS<br>Reversible<br>Woven in Pierre Frey's workshop in<br>northern France.Living Heritage Mill. |