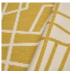

## F3534002 LA SORGUE

Reversible Jacquard alternating in a subtle two-tone play of plain and finely mottled areas, LA SORGUE a grandiose abstract drawing dating from 1950, illustrates in a very graphic and stylish way a rider and his horse. Woven in the Pierre Frey workshops in the north of France. Living Heritage Company.

## F3534002 - Tournesol

## 3 Colors

F3534002 Tournesol

F3534003 Terre cuite