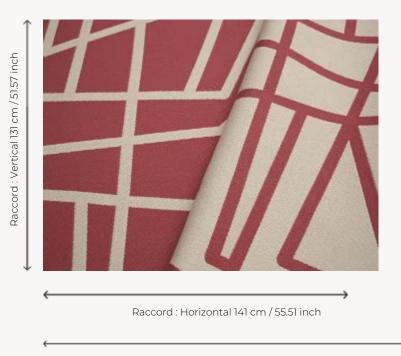

## Pierre Frey

| ТҮРЕ        | Jacquards                                                                                                      |
|-------------|----------------------------------------------------------------------------------------------------------------|
| ARTIST      | Atelier Buffile                                                                                                |
| USE         | Normal use                                                                                                     |
| MARTINDALE  | 20.000 T                                                                                                       |
| COMPOSITION | 100 % Cotton                                                                                                   |
| SALES UNIT  | Available per meter/yard                                                                                       |
| WIDTH       | 141 cm / 55,51 inch                                                                                            |
| REPEAT      | H: 141 cm - 55,51 inch<br>V: 131 cm - 51,57 inch<br>Straight repeat                                            |
| WEIGHT      | 850 gr / ml                                                                                                    |
| CARE        | $\times = \mathbb{P} \boxtimes \times$                                                                         |
| NOTES       | Organic cotton GOTS<br>Reversible<br>Woven in Pierre Frey's workshop in<br>northern France.Living Heritage Mil |
| воок        | F9979212001                                                                                                    |