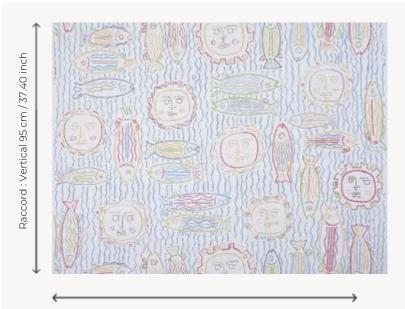

## F3538001 CALANQUES

Beautifully printed on linen in France, CALANQUES drawn with four hands by the ceramists of the Atelier Buffile, expresses their personal and artistic vision of the French Riviera. The graphism of the patterns with light, spontaneous and colorful lines is reminiscent of the work of their grandfather founder of the workshop in the 50s.

## Pierre Frey

| ТҮРЕ        | Prints                                                              |
|-------------|---------------------------------------------------------------------|
| ARTIST      | Atelier Buffile                                                     |
| USE         | Curtain                                                             |
| COMPOSITION | 100 % Linen                                                         |
| SALES UNIT  | Available per meter/yard                                            |
| WIDTH       | 134 cm / 52,75 inch                                                 |
| REPEAT      | H: 132 cm - 51,96 inch<br>V: 95 cm - 37,40 inch<br>Half drop repeat |
| WEIGHT      | 479 gr / ml                                                         |
| CARE        | $\text{A} = \mathbb{P} \times \mathbb{A}$                           |
| воок        | F9979212001                                                         |