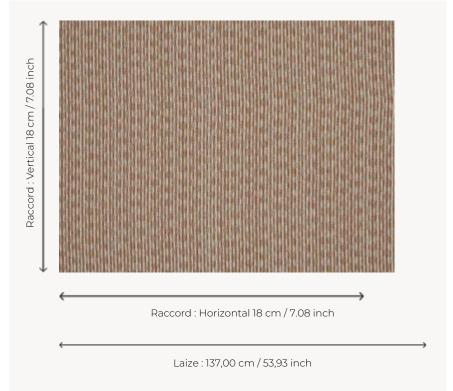

## Pierre Frey

| PERFORMANCE    | Outdoor                                                                                                                                                 |
|----------------|---------------------------------------------------------------------------------------------------------------------------------------------------------|
| TYPE           | Jacquards                                                                                                                                               |
| USE            | Normal use                                                                                                                                              |
| MARTINDALE     | < 20.000 T                                                                                                                                              |
| COMPOSITION    | 65 % Linen - 35 % Acrylic                                                                                                                               |
| SALES UNIT     | Available per meter/yard                                                                                                                                |
| WIDTH          | 137 cm / 53,93 inch                                                                                                                                     |
| REPEAT         | H: 18 cm - 7,08 inch<br>V: 18 cm - 7,08 inch<br>Straight repeat                                                                                         |
| WEIGHT         | 519 gr / ml                                                                                                                                             |
| CARE           |                                                                                                                                                         |
|                |                                                                                                                                                         |
| CERTIFICATIONS | NFPA 260-Class 1                                                                                                                                        |
| CERTIFICATIONS | NFPA 260-Class 1  High lightfastness, mold-resistent, stain & water repellent  Woven in Pierre Frey's workshop in northern France.Living Heritage Mill. |
|                | High lightfastness, mold-resistent,<br>stain & water repellent<br>Woven in Pierre Frey's workshop in                                                    |