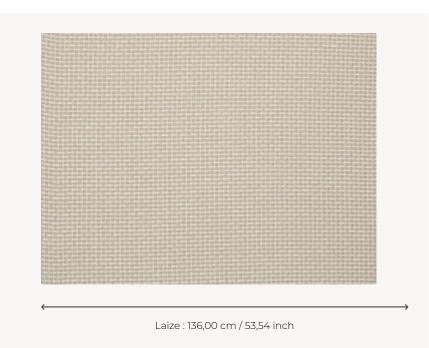

## Pierre Frey

воок

| TYPE           | Jacquards                                                                                                                                     |
|----------------|-----------------------------------------------------------------------------------------------------------------------------------------------|
| USE            | Normal use                                                                                                                                    |
| MARTINDALE     | 35.000 T                                                                                                                                      |
| COMPOSITION    | 82 % Linen - 18 % Acrylic                                                                                                                     |
| SALES UNIT     | Available per meter/yard                                                                                                                      |
| WIDTH          | 136 cm / 53,54 inch                                                                                                                           |
| WEIGHT         | 796 gr / ml                                                                                                                                   |
| CARE           |                                                                                                                                               |
| CERTIFICATIONS | NFPA 260-Class 1                                                                                                                              |
| NOTES          | High lightfastness, mold-resistent,<br>stain & water repellent<br>Woven in Pierre Frey's workshop in<br>northern France.Living Heritage Mill. |
| INFORMATION    | For outdoor use, make sure to use appropriate lining materials. Remember to store pads and cushions in a clean, dry place when not in use.    |